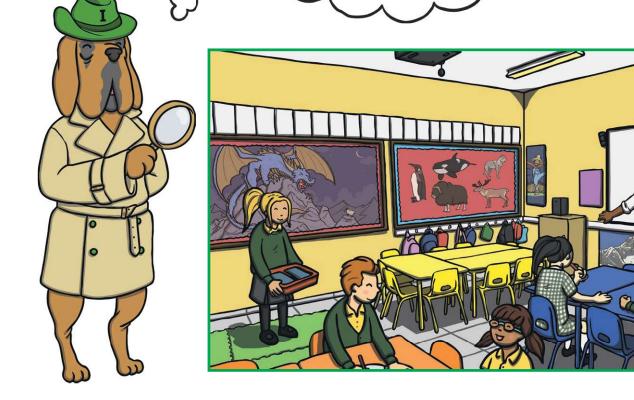

## Iggy Thinks...

Iggy has spotted some clues in these pictures. Can you spot the same clues as Iggy?

I think that it is almost home time.

Circle what makes him think that.

 $\textbf{Explain} \ \text{what makes him think that}.$