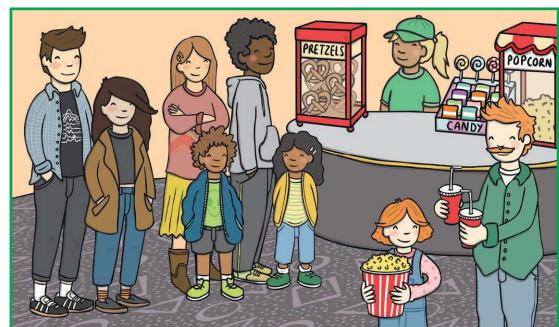

## Iggy Thinks...

Iggy has spotted some clues in these pictures. Can you spot the same clues as Iggy?

I think that someone is going to watch a film.

Circle what makes him think that.

 $\textbf{Explain} \ \text{what makes him think that}.$ 